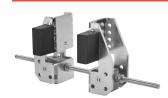

## REMA beam end buffers galvanised

REMA adjustable buffers are applied to a monorail I / H profile track with a flat flange as an addition to your trolley-hoist system.

KB2 galvanised.

| Туре | Flange width<br>(mm) | Wheel diameter (mm) | Maximum flange thickness (mm) | Weight<br>(kg) | ProductId |
|------|----------------------|---------------------|-------------------------------|----------------|-----------|
| KB2  | 82-300               | 60-160              | 7-25                          | 2.5            | 4468300   |