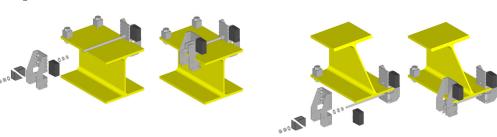

## REMA beam end buffers galvanised

REMA adjustable buffers are applied to a monorail I / H profile track with a flat flange as an addition to your trolley-hoist system.

KB2 galvanised.

| Туре | Flange width<br>(mm) | Wheel diameter (mm) | Maximum flange thickness (mm) | Weight<br>(kg) | ProductId |
|------|----------------------|---------------------|-------------------------------|----------------|-----------|
| KB2  | 82-300               | 60-160              | 7-25                          | 2.5            | 4468300   |