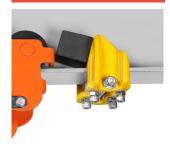

## **REMA beam end buffers**

REMA adjustable buffers are applied to a monorail I / H profile track with a flat flange as an addition to your trolley-hoist system.

KB1 = Yellow coated.

| Туре | Flange width<br>(mm) | Wheel diameter (mm) | Maximum flange thickness (mm) | Weight<br>(kg) | ProductId |
|------|----------------------|---------------------|-------------------------------|----------------|-----------|
| KB1  | 80-300               | 60-160              | 25                            | 3.4            | 4468000   |