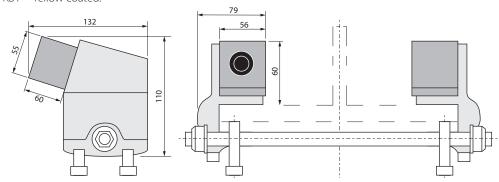

## **REMA beam end buffers**

REMA adjustable buffers are applied to a monorail I / H profile track with a flat flange as an addition to your trolley-hoist system.

KB1 = Yellow coated.

| Туре | Flange width<br>(mm) | Wheel diameter (mm) | Maximum flange thickness (mm) | Weight<br>(kg) | ProductId |
|------|----------------------|---------------------|-------------------------------|----------------|-----------|
| KB1  | 80-300               | 60-160              | 25                            | 3.4            | 4468000   |